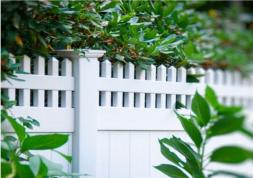

SEMI-PRIVACY LATTICE TOP in square or diamond shapes

FRAMED OLD ENGLISH LATTICE semi-privacy

ARCHED OLD ENGLISH LATTICE ideal for garden spaces

TWO & FOUR POST ARBORS for gated entrance ways

**FOUR & SIX POST PERGOLAS** with square or diamond lattice sides