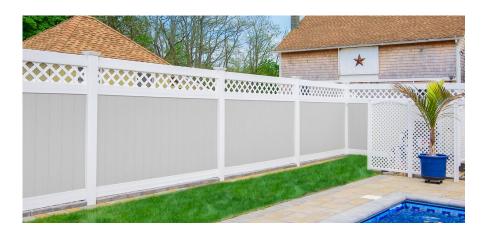

PRIVACY DIAMOND LATTICE TOP in 1" diamond shapes

PRIVACY LATTICE TOP in 2" diamond shapes

OLD ENGLISH LATTICE TOP in 4" square shapes

2" SQUARE LATTICE TOP in 2" square shapes

FLAT PICKET TOP in Victorian picketing

SEMI-PRIVACY LATTICE TOP in square or diamond shapes

FRAMED OLD ENGLISH LATTICE semi-privacy

ARCHED OLD ENGLISH LATTICE ideal for garden spaces

TWO & FOUR POST ARBORS for gated entrance ways

**FOUR & SIX POST PERGOLAS** with square or diamond lattice sides