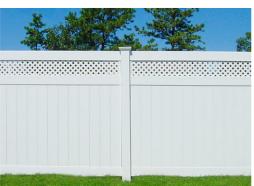

PRIVACY DIAMOND LATTICE TOP in 1" diamond shapes

PRIVACY LATTICE TOP in 2" diamond shapes

OLD ENGLISH LATTICE TOP in 4" square shapes

2" SQUARE LATTICE TOP in 2" square shapes

FLAT PICKET TOP in Victorian picketing

SEMI-PRIVACY LATTICE TOP in square or diamond shapes

FRAMED OLD ENGLISH LATTICE semi-privacy

ARCHED OLD ENGLISH LATTICE ideal for garden spaces

TWO & FOUR POST ARBORS for gated entrance ways

**FOUR & SIX POST PERGOLAS** with square or diamond lattice sides