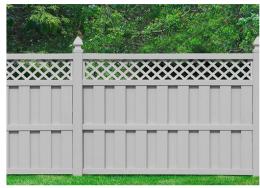

PRIVACY DIAMOND LATTICE TOP in 1" diamond shapes

PRIVACY LATTICE TOP in 2" diamond shapes

OLD ENGLISH LATTICE TOP in 4" square shapes

2" SQUARE LATTICE TOP in 2" square shapes

FLAT PICKET TOP in Victorian picketing

SEMI-PRIVACY LATTICE TOP in square or diamond shapes

FRAMED OLD ENGLISH LATTICE semi-privacy

ARCHED OLD ENGLISH LATTICE ideal for garden spaces

TWO & FOUR POST ARBORS for gated entrance ways

**FOUR & SIX POST PERGOLAS** with square or diamond lattice sides