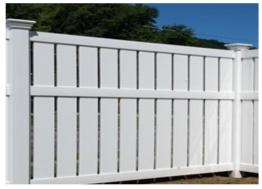

## **VINYL PRIVACY & SEMI-PRIVACY**

Tongue and groove privacy fence panels have 7/8" x 6" pickets, 1-1/2" x 5 1/2" top and bottom rails, a metal reinforcement, and 7/8" x 1" U-channel edgings to add an attractive aesthetic to each privacy panel. Semi-privacy panels have 1" spaced pickets.

Panels come in a variety of styles and can be configured to your preference with varying post top styles, gate options, color and addons like arbors or pergolas.

**FULL PRIVACY** in the standard 6.0' height