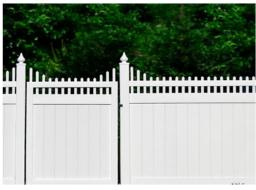

## **VINYL PRIVACY & SEMI-PRIVACY**

Tongue and groove privacy fence panels have 7/8" x 6" pickets, 1-1/2" x 5 1/2" top and bottom rails, a metal reinforcement, and 7/8" x 1" U-channel edgings to add an attractive aesthetic to each privacy panel. Semi-privacy panels have 1" spaced pickets.

PRIVACY DIAMOND LATTICE TOP in 1" diamond shapes

PRIVACY LATTICE TOP in 2" diamond shapes

OLD ENGLISH LATTICE TOP in 4" square shapes

2" SQUARE LATTICE TOP in 2" square shapes

FLAT PICKET TOP in Victorian picketing

SCALLOPED PICKET TOP in Victorian picketing

END SCALLOPED PICKET TOP in Victorian picketing

RAIL TOP with flat top rail