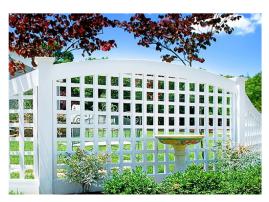

PRIVACY DIAMOND LATTICE TOP in 1" diamond shapes

PRIVACY LATTICE TOP in 2" diamond shapes

OLD ENGLISH LATTICE TOP in 4" square shapes

2" SQUARE LATTICE TOP in 2" square shapes

FLAT PICKET TOP in Victorian picketing

SEMI-PRIVACY LATTICE TOP in square or diamond shapes

FRAMED OLD ENGLISH LATTICE semi-privacy

ARCHED OLD ENGLISH LATTICE ideal for garden spaces

TWO & FOUR POST ARBORS for gated entrance ways

**FOUR & SIX POST PERGOLAS** with square or diamond lattice sides