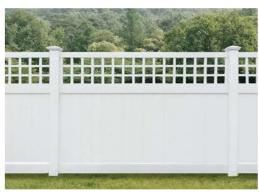

## **VINYL PRIVACY & SEMI-PRIVACY**

Tongue and groove privacy fence panels have 7/8" x 6" pickets, 1-1/2" x 5 1/2" top and bottom rails, a metal reinforcement, and 7/8" x 1" U-channel edgings to add an attractive aesthetic to each privacy panel. Semi-privacy panels have 1" spaced pickets.

PRIVACY DIAMOND LATTICE TOP in 1" diamond shapes

PRIVACY LATTICE TOP in 2" diamond shapes

OLD ENGLISH LATTICE TOP in 4" square shapes

2" SQUARE LATTICE TOP in 2" square shapes

FLAT PICKET TOP in Victorian picketing