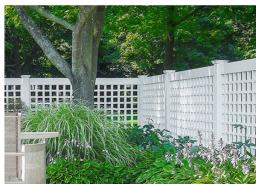

PRIVACY DIAMOND LATTICE TOP in 1" diamond shapes

PRIVACY LATTICE TOP in 2" diamond shapes

OLD ENGLISH LATTICE TOP in 4" square shapes

2" SQUARE LATTICE TOP in 2" square shapes

FLAT PICKET TOP in Victorian picketing

SEMI-PRIVACY LATTICE TOP in square or diamond shapes

FRAMED OLD ENGLISH LATTICE semi-privacy

ARCHED OLD ENGLISH LATTICE ideal for garden spaces

TWO & FOUR POST ARBORS for gated entrance ways

**FOUR & SIX POST PERGOLAS** with square or diamond lattice sides