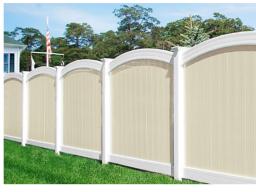

## **VINYL PRIVACY & SEMI-PRIVACY**

ARCHED TOP PRIVACY shown in two-tone Quick Ship colors

SLOPED TOP PRIVACY shown in wood brown

SEMI-PRIVACY SHADOW BOX with diagonal lattice topper in grey

**SEMI-PRIVACY** shown in 5.0" H, spaced pickets