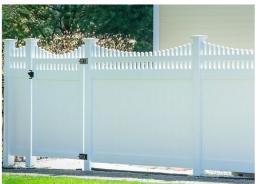

## **VINYL PRIVACY & SEMI-PRIVACY**

Tongue and groove privacy fence panels have 7/8" x 6" pickets, 1-1/2" x 5 1/2" top and bottom rails, a metal reinforcement, and 7/8" x 1" U-channel edgings to add an attractive aesthetic to each privacy panel. Semi-privacy panels have 1" spaced pickets.

PRIVACY DIAMOND LATTICE TOP in 1" diamond shapes

PRIVACY LATTICE TOP in 2" diamond shapes

OLD ENGLISH LATTICE TOP in 4" square shapes

2" SQUARE LATTICE TOP in 2" square shapes

FLAT PICKET TOP in Victorian picketing