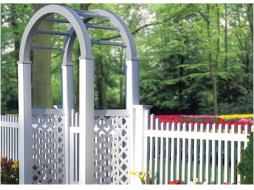

SEMI-PRIVACY LATTICE TOP in square or diamond shapes

FRAMED OLD ENGLISH LATTICE semi-privacy

ARCHED OLD ENGLISH LATTICE ideal for garden spaces

TWO & FOUR POST ARBORS for gated entrance ways

**FOUR & SIX POST PERGOLAS** with square or diamond lattice sides