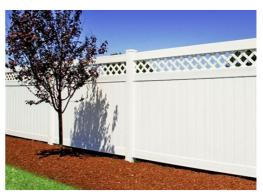

PRIVACY DIAMOND LATTICE TOP in 1" diamond shapes

PRIVACY LATTICE TOP in 2" diamond shapes

OLD ENGLISH LATTICE TOP in 4" square shapes

2" SQUARE LATTICE TOP in 2" square shapes

FLAT PICKET TOP in Victorian picketing

SEMI-PRIVACY LATTICE TOP in square or diamond shapes

FRAMED OLD ENGLISH LATTICE semi-privacy

ARCHED OLD ENGLISH LATTICE ideal for garden spaces

TWO & FOUR POST ARBORS for gated entrance ways

**FOUR & SIX POST PERGOLAS** with square or diamond lattice sides