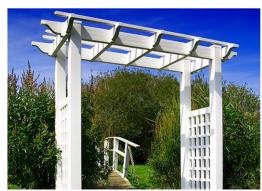

SEMI-PRIVACY LATTICE TOP in square or diamond shapes

FRAMED OLD ENGLISH LATTICE semi-privacy

ARCHED OLD ENGLISH LATTICE ideal for garden spaces

TWO & FOUR POST ARBORS for gated entrance ways

**FOUR & SIX POST PERGOLAS** with square or diamond lattice sides