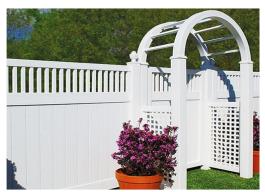

Panels come in a variety of styles and can be configured to your preference with varying post top styles, gate options, color and addons like arbors or pergolas.

**FULL PRIVACY** in the standard 6.0' height

SEMI-PRIVACY LATTICE TOP in square or diamond shapes

FRAMED OLD ENGLISH LATTICE semi-privacy

ARCHED OLD ENGLISH LATTICE ideal for garden spaces

TWO & FOUR POST ARBORS for gated entrance ways

**FOUR & SIX POST PERGOLAS** with square or diamond lattice sides