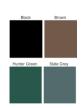

D SCALLOPED PICKET TOP in Victorian picketing



RAIL TOP with flat top rail

## **VINYL PRIVACY & SEMI-PRIVACY**





ARCHED TOP PRIVACY shown in two-tone Quick Ship colors



SLOPED TOP PRIVACY shown in wood brown



SEMI-PRIVACY SHADOW BOX with diagonal lattice topper in grey



**SEMI-PRIVACY** shown in 5.0" H, spaced pickets



SEMI-PRIVACY LATTICE TOP in square or diamond shapes



FRAMED OLD ENGLISH LATTICE semi-privacy



ARCHED OLD ENGLISH LATTICE ideal for garden spaces



TWO & FOUR POST ARBORS for gated entrance ways



**FOUR & SIX POST PERGOLAS** with square or diamond lattice sides



**PYRAMID** 



**NEW ENGLAND** 



**GOTHIC** 





BALL



SOLAR / LED



PICKET TOP OPTIONS



HARDWARE FINISHES



| WHITE | BEIGE |
|-------|-------|
| GRAY  | CLAY  |

QUICK SHIP COLORS



**CUSTOM COLORS** 

PROFENCEDESIGN.COM 203.900.7030