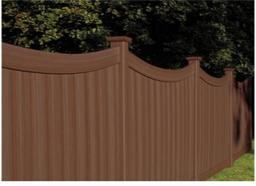

## **VINYL PRIVACY & SEMI-PRIVACY**

ARCHED TOP PRIVACY shown in two-tone Quick Ship colors

SLOPED TOP PRIVACY shown in wood brown

SEMI-PRIVACY SHADOW BOX with diagonal lattice topper in grey

**SEMI-PRIVACY** shown in 5.0" H, spaced pickets