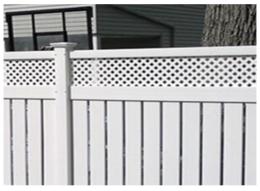

SEMI-PRIVACY LATTICE TOP in square or diamond shapes

FRAMED OLD ENGLISH LATTICE semi-privacy

ARCHED OLD ENGLISH LATTICE ideal for garden spaces

TWO & FOUR POST ARBORS for gated entrance ways

**FOUR & SIX POST PERGOLAS** with square or diamond lattice sides