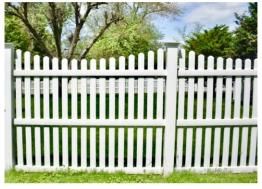

SCALLOPED VICTORIAN is a majestic design

**CURVED CORNER** in Contemporary picketing

**3.0 H CONTEMPORARY PICKET** ideal for entrances to smaller homes

VICTORIAN ALTERNATING PICKET creates a unique profile