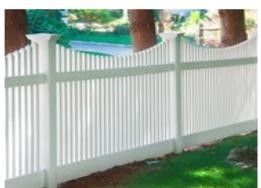

SCALLOPED VICTORIAN is a majestic design

**CURVED CORNER** in Contemporary picketing

**3.0 H CONTEMPORARY PICKET** ideal for entrances to smaller homes

VICTORIAN ALTERNATING PICKET creates a unique profile