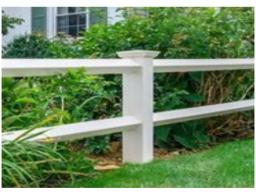

Ranch Rail has 1 1/2" x 5" rails also set on 5" x 5" posts. Standard styles are 2, 3 or 4 rails.

All styles can be customized with a variety of posts caps, post sizes, gate configurations and add-ons such as arbors or pergolas.

## **VINYL PICKET & VINYL RANCH RAIL**

VICTORIAN BACK YARD privacy with picket front yard combination

**TALL PICKET** shown in scalloped contemporary

2-RAIL RANCH 3.0' and 4.0' H

3-RAIL RANCH 4.0' and 5.0' H