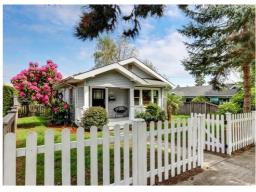

## **VINYL PICKET & RANCH RAIL**

Picket sections come specified as **Contemporary** with 7/8" x 3" pickets or **Victorian** with 1 1/2" square pickets. Pickets are spaced at 3" standard, but also come in a reduced picket option spaced at 1 1/2".