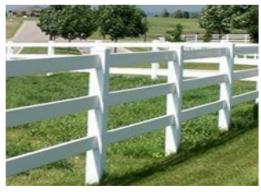

Ranch Rail has 1 1/2" x 5" rails also set on 5" x 5" posts. Standard styles are 2, 3 or 4 rails.

All styles can be customized with a variety of posts caps, post sizes, gate configurations and add-ons such as arbors or pergolas.

## **VINYL PICKET & VINYL RANCH RAIL**

VICTORIAN BACK YARD privacy with picket front yard combination

**TALL PICKET** shown in scalloped contemporary

2-RAIL RANCH 3.0' and 4.0' H

3-RAIL RANCH 4.0' and 5.0' H