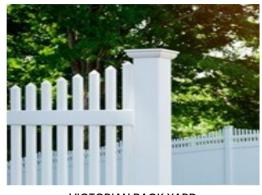

CONTEMPORARY STRAIGHT TOP with dog ear picket

CONTEMPORARY SCALLOPED with pointed picket tops

CONTEMPORARY ARCHED with pointed pickets

CONTEMPORARY YARD CORNER reduced from 4.0' to 3.0'

VICTORIAN STRAIGHT TOP with New England post caps

SCALLOPED VICTORIAN is a majestic design

**CURVED CORNER** in Contemporary picketing

**3.0 H CONTEMPORARY PICKET** ideal for entrances to smaller homes

VICTORIAN ALTERNATING PICKET creates a unique profile