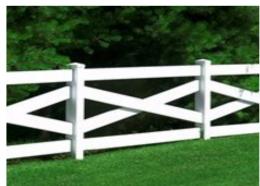

**DIAMOND RAIL** in 2 and 3-rail models

**CROSSBUCK** for a distinguished look

**WELDED GATES** for added strength and model-matched

**ARBORS** in 2 and 4 post designs

6" POSTS for majestic lines and entrances