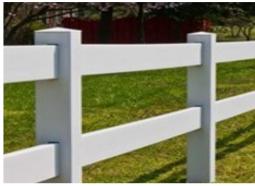

Ranch Rail has 1 1/2" x 5" rails also set on 5" x 5" posts. Standard styles are 2, 3 or 4 rails.

All styles can be customized with a variety of posts caps, post sizes, gate configurations and add-ons such as arbors or pergolas.

## **VINYL PICKET & VINYL RANCH RAIL**

VICTORIAN BACK YARD privacy with picket front yard combination

**TALL PICKET** shown in scalloped contemporary

2-RAIL RANCH 3.0' and 4.0' H

3-RAIL RANCH 4.0' and 5.0' H