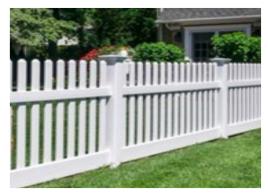

## **VINYL PICKET & RANCH RAIL**

Picket sections come specified as **Contemporary** with 7/8" x 3" pickets or **Victorian** with 1 1/2" square pickets. Pickets are spaced at 3" standard, but also come in a reduced picket option spaced at 1 1/2".

CONTEMPORARY STRAIGHT TOP with dog ear picket

CONTEMPORARY SCALLOPED with pointed picket tops

CONTEMPORARY ARCHED with pointed pickets

CONTEMPORARY YARD CORNER reduced from 4.0' to 3.0'

VICTORIAN STRAIGHT TOP with New England post caps