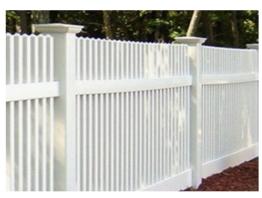

## **VINYL PICKET & RANCH RAIL**

Picket sections come specified as **Contemporary** with 7/8" x 3" pickets or **Victorian** with 1 1/2" square pickets. Pickets are spaced at 3" standard, but also come in a reduced picket option spaced at 1 1/2".

CONTEMPORARY STRAIGHT TOP with dog ear picket

CONTEMPORARY SCALLOPED with pointed picket tops

CONTEMPORARY ARCHED with pointed pickets

CONTEMPORARY YARD CORNER reduced from 4.0' to 3.0'

VICTORIAN STRAIGHT TOP with New England post caps