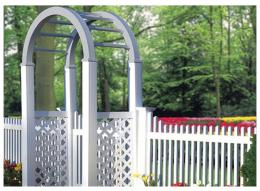

**DIAMOND RAIL** in 2 and 3-rail models

**CROSSBUCK** for a distinguished look

**WELDED GATES** for added strength and model-matched

**ARBORS** in 2 and 4 post designs

6" POSTS for majestic lines and entrances