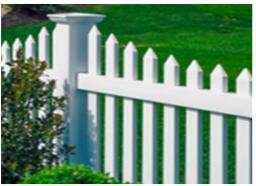

SCALLOPED VICTORIAN is a majestic design

**CURVED CORNER** in Contemporary picketing

**3.0 H CONTEMPORARY PICKET** ideal for entrances to smaller homes

VICTORIAN ALTERNATING PICKET creates a unique profile