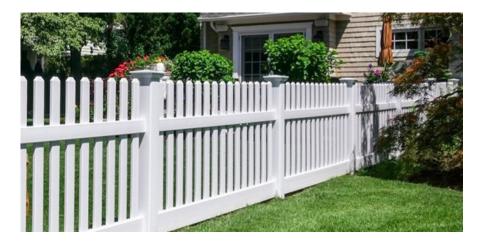

## **VINYL PICKET & RANCH RAIL**

Picket sections come specified as **Contemporary** with 7/8" x 3" pickets or **Victorian** with 1 1/2" square pickets. Pickets are spaced at 3" standard, but also come in a reduced picket option spaced at 1 1/2".

CONTEMPORARY STRAIGHT TOP with dog ear picket

CONTEMPORARY SCALLOPED with pointed picket tops

CONTEMPORARY ARCHED with pointed pickets

CONTEMPORARY YARD CORNER reduced from 4.0' to 3.0'

VICTORIAN STRAIGHT TOP with New England post caps