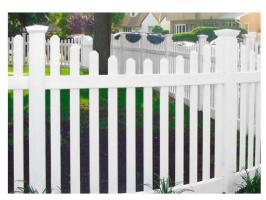

CONTEMPORARY STRAIGHT TOP with dog ear picket

CONTEMPORARY SCALLOPED with pointed picket tops

CONTEMPORARY ARCHED with pointed pickets

CONTEMPORARY YARD CORNER reduced from 4.0' to 3.0'

VICTORIAN STRAIGHT TOP with New England post caps

SCALLOPED VICTORIAN is a majestic design

**CURVED CORNER** in Contemporary picketing

**3.0 H CONTEMPORARY PICKET** ideal for entrances to smaller homes

VICTORIAN ALTERNATING PICKET creates a unique profile