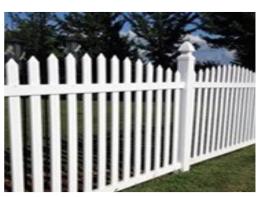

CONTEMPORARY STRAIGHT TOP with dog ear picket

CONTEMPORARY SCALLOPED with pointed picket tops

CONTEMPORARY ARCHED with pointed pickets

CONTEMPORARY YARD CORNER reduced from 4.0' to 3.0'

VICTORIAN STRAIGHT TOP with New England post caps

SCALLOPED VICTORIAN is a majestic design

**CURVED CORNER** in Contemporary picketing

**3.0 H CONTEMPORARY PICKET** ideal for entrances to smaller homes

VICTORIAN ALTERNATING PICKET creates a unique profile