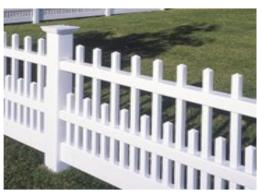

CONTEMPORARY STRAIGHT TOP with dog ear picket

CONTEMPORARY SCALLOPED with pointed picket tops

CONTEMPORARY ARCHED with pointed pickets

CONTEMPORARY YARD CORNER reduced from 4.0' to 3.0'

VICTORIAN STRAIGHT TOP with New England post caps