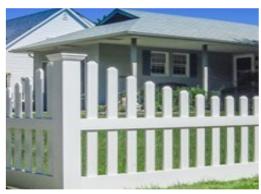

## **VINYL PICKET & RANCH RAIL**

Picket sections come specified as **Contemporary** with 7/8" x 3" pickets or **Victorian** with 1 1/2" square pickets. Pickets are spaced at 3" standard, but also come in a reduced picket option spaced at 1 1/2".

CONTEMPORARY STRAIGHT TOP with dog ear picket

CONTEMPORARY SCALLOPED with pointed picket tops

CONTEMPORARY ARCHED with pointed pickets

CONTEMPORARY YARD CORNER reduced from 4.0' to 3.0'

VICTORIAN STRAIGHT TOP with New England post caps