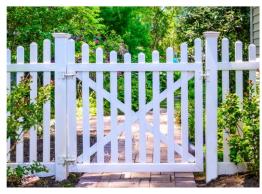

**DIAMOND RAIL** in 2 and 3-rail models

**CROSSBUCK** for a distinguished look

**WELDED GATES** for added strength and model-matched

**ARBORS** in 2 and 4 post designs

6" POSTS for majestic lines and entrances